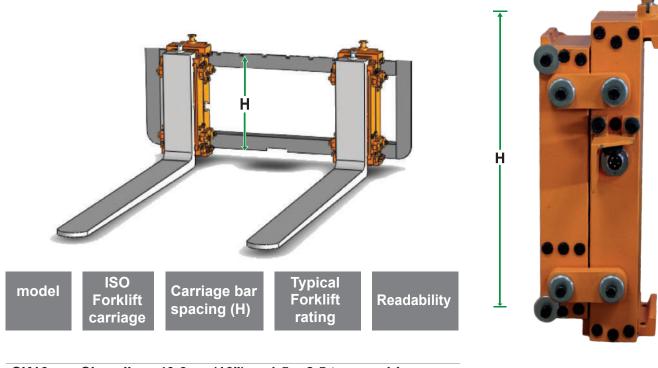

## **Load Cell Weigh Module**

| SK16 | Class II  | 40.6cm (16") | 1.5 ~ 2.5 ton | 1 kg     |
|------|-----------|--------------|---------------|----------|
| SK20 | Class III | 50.8cm (20") | 3.0 ~ 4.5 ton | 1 ~ 2 kg |
| SK25 | Class IV  | 63.5cm (25") | 5.0 ~ 9.0 ton | 2 ~ 5 kg |

#### **FEATURES**

- Unrivalled performance and accuracy (within 0.1%\* of weighing capacity).
- Durable and robust carriage mount weighing modules on hook type forks.
- High resistance to shock, frequent knock and impacts environments.
- Fits any forklift with standard Class II, III and IV carriage.
- Innovative latch on design, very easy installation.
- · No modification needed on forklift.
- Modular designs adaptable to all indicator and other enhancements.