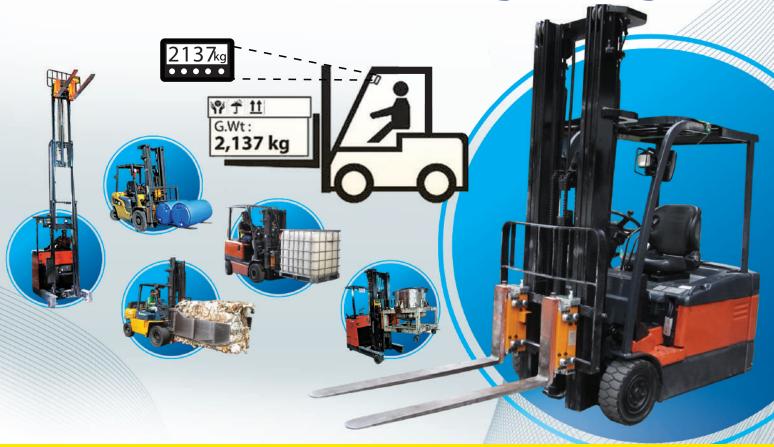

# Load Cell Weigh Module

Lift and Weigh in 1 go!

### **Fast Return of Investment**

High Time Improve Fuel Less
Accuracy + Saving + Efficiency + Savings + Maintenance = PROFIT!

In times of global competitions and escalating overhead and energy costs, every dollar saved in a routine operation by efficiency improvements and effective management of valuable assets translate to improved business profitability. Having the ability to weigh your cargos directly from the forklift has significant time, operational and cost advantages.

ADITYA's innovative load cell on-board forklift weigh modules enable lift and weigh simultaneously. This versatile technology has been specifically designed to meet all critical customers' requirements from easy to fit to the ability to withstand the harshest industrial frequent knock and impact environments imaginable.